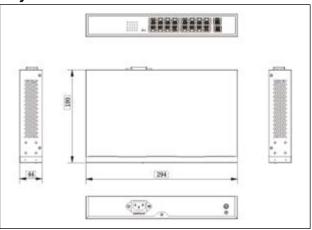

### **Physical Features**

## Specification —

| Model                     | SF18P-LM                                                                                             |
|---------------------------|------------------------------------------------------------------------------------------------------|
| Downstream Ports          | 16* 10/100Base-T (PoE)                                                                               |
| Uplink Ports              | 2x 10/100/1000Base-T Ethernet Ports                                                                  |
| Network Standard          | IEEE802.3 、IEEE802.3u、IEEE802.3ab、IEEE802.3x                                                         |
| Switch Capacity           | 7.2Gbps                                                                                              |
| Throughput                | 5.36Mpps                                                                                             |
| Switch Processing Scheme  | Store and Forward                                                                                    |
| Memory Buffer             | 4M                                                                                                   |
| MAC Table                 | 8K                                                                                                   |
| PoE Standard              | 802.3af/at(PSE)                                                                                      |
| PsE Type                  | End-span                                                                                             |
| Power Pin Assignment      | 1/2(+), 3/6(-)                                                                                       |
| PoE Power Output          | 54V DC , 30 watts max                                                                                |
| PoE Budge                 | 135 watts max                                                                                        |
| One-key Smart             | Default: Support Vlan passthrough. All port can be communicated freely.                              |
|                           | VLAN: Port 1-16 support PoE Watchdog and isolated respectively, but can communicate with Port G1-G2. |
|                           | CCTV: Port 1-16 support PoE Watchdog,10M, with long transmission distance of 250 meters.             |
| Lightning protection      | 6KV Execute: IEC61000-4-5                                                                            |
| ESD                       | 6KV Contact discharge<br>8KV Air discharge<br>Execute: IEC61000-4-2                                  |
| Power Supply              | AC 100V~240V                                                                                         |
| Power Dissipation         | < 150W (Include PoE)                                                                                 |
| Work Temperature          | -10°C~50°C                                                                                           |
| Storage Temperature       | -40℃~85℃                                                                                             |
| Humidity (Non-condensing) | 5%-95%                                                                                               |
| Dimension (L*W*H)         | 294mm*180mm*44mm                                                                                     |
| Weight                    | 2Kg                                                                                                  |
| Regulator                 | CE, FCC, ROHS                                                                                        |
|                           |                                                                                                      |