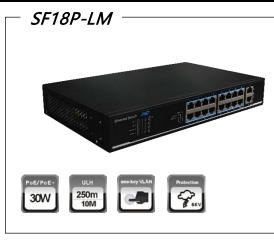

# 16-Port 10/100Mbps+2 Gigabit uplink PoE Switch UTEPC

802.3af/at, 6kv Lightning, Three modes, Max 135W PoE power

Datasheet: VER2.0

- 16\*10/100Base-TX Ethernet Ports (PoE) + 2\*Gigabit Uplink Ethernet Port.
- IEEE802.3af/at. Max PoE power of single port is 30W. Total PoE power budget is up to 135W.
- Support 3 working modes. (Default, VLAN, CCTV).
- Support 6KV surge immunity, 8KV ESD immunity and anti-interference function.

## Specification —

| Model                     | SF18P-LM                                                                                             |
|---------------------------|------------------------------------------------------------------------------------------------------|
| Downstream Ports          | 16* 10/100Base-T (PoE)                                                                               |
| Uplink Ports              | 2x 10/100/1000Base-T Ethernet Ports                                                                  |
| Network Standard          | IEEE802.3 、IEEE802.3u、IEEE802.3ab、IEEE802.3x                                                         |
| Switch Capacity           | 7.2Gbps                                                                                              |
| Throughput                | 5.36Mpps                                                                                             |
| Switch Processing Scheme  | Store and Forward                                                                                    |
| Memory Buffer             | 4M                                                                                                   |
| MAC Table                 | 8K                                                                                                   |
| PoE Standard              | 802.3af/at(PSE)                                                                                      |
| PsE Type                  | End-span                                                                                             |
| Power Pin Assignment      | 1/2(+), 3/6(-)                                                                                       |
| PoE Power Output          | 54V DC , 30 watts max                                                                                |
| PoE Budge                 | 135 watts max                                                                                        |
| One-key Smart             | Default: Support Vlan passthrough. All port can be communicated freely.                              |
|                           | VLAN: Port 1-16 support PoE Watchdog and isolated respectively, but can communicate with Port G1-G2. |
|                           | CCTV: Port 1-16 support PoE Watchdog,10M, with long transmission distance of 250 meters.             |
| Lightning protection      | 6KV Execute: IEC61000-4-5                                                                            |
| ESD                       | 6KV Contact discharge<br>8KV Air discharge<br>Execute: IEC61000-4-2                                  |
| Power Supply              | AC 100V~240V                                                                                         |
| Power Dissipation         | < 150W (Include PoE)                                                                                 |
| Work Temperature          | -10°C~50°C                                                                                           |
| Storage Temperature       | -40℃~85℃                                                                                             |
| Humidity (Non-condensing) | 5%-95%                                                                                               |
| Dimension (L*W*H)         | 294mm*180mm*44mm                                                                                     |
| Weight                    | 2Kg                                                                                                  |
| Regulator                 | CE, FCC, ROHS                                                                                        |
|                           |                                                                                                      |