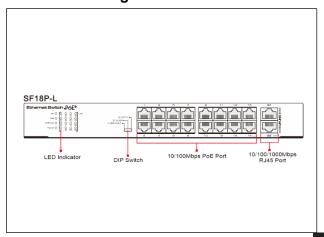

802.3af/at. Max PoE power of single port is 30W. Total PoE power budget is up to 135W.
- Support 3 working modes. (Default, VLAN, CCTV).
- Support 6KV surge immunity, 8KV ESD immunity and anti-interference function.

CEF©

#### Introduction

The security exclusive 16 ports PoE Ethernet switch, providing 16\*downlink PoE ports (IEEE802.3af/at) and 2\*1000Mbps Uplink ports, fulfills the demand for HD IP surveillance. Equipped with the excellent performance of ESD, 6KV lighting protection and surge protection circuits, the PoE switch could operate stably in the harsh environment. With unique one-key smart function, users can enable the VLAN easily and keep the network storm, virus & cyber attack away from their system.

**Application** 



### **Physical Features**



#### Interface drawing





## Specification —

| Model                     | SF18P-LM                                                                                             |
|---------------------------|------------------------------------------------------------------------------------------------------|
| Downstream Ports          | 16* 10/100Base-T (PoE)                                                                               |
| Uplink Ports              | 2x 10/100/1000Base-T Ethernet Ports                                                                  |
| Network Standard          | IEEE802.3 、IEEE802.3u、IEEE802.3ab、IEEE802.3x                                                         |
| Switch Capacity           | 7.2Gbps