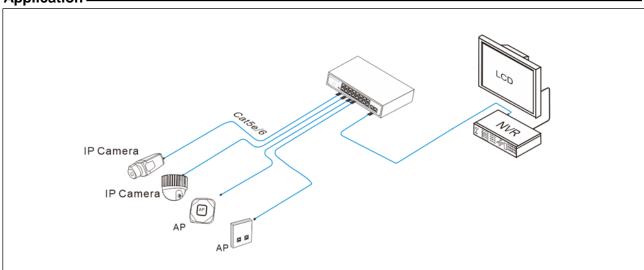

**Application** 

#### Introduction

The security exclusive 16 ports PoE Ethernet switch, providing 16\*downlink PoE ports (IEEE802.3af/at) and 2\*1000Mbps Uplink ports, fulfills the demand for HD IP surveillance. Equipped with the excellent performance of ESD, 6KV lighting protection and surge protection circuits, the PoE switch could operate stably in the harsh environment. With unique one-key smart function, users can enable the VLAN easily and keep the network storm, virus & cyber attack away from their system.